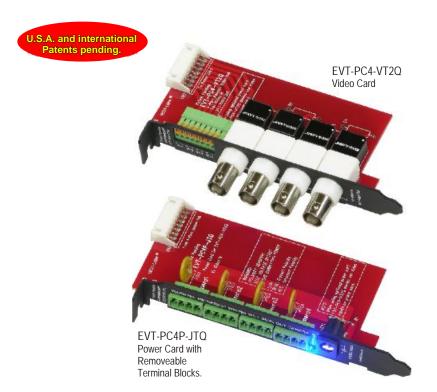

## 4-Port PCI Passive Video Balun Card And 4-Port PCI Power Distribution Card

EVT-PC4-VT2Q - 4-Port Video Balun Card Range: Up to 2,000' (610m)

EVT-PC4P-JTQ - 4-Port Power Distributor Card

EVT-PC4KQ — Complete set. Includes EVT-PC4-VT2Q and EVT-PC4P-JTQ

## EVT-PC4-VT2O Features:

- Connects up to 4 CCTV cameras (per PCI card) to a central location using low-cost CAT 5 UTP cable.
- ▶ Simplifies and organizes PC-based DVRs.
- Mounts in a standard computer PCI slot.
- Works with full-motion CCTV cameras up to 2,000 feet (610 meters) away via passive video baluns.
- ▶ Works in conjunction with all SECO-LARM passive video baluns.
- ▶ Feeds the camera signals to nearly any standard DVR via coax cables (6" BNC patch cables included).
- ▶ Video card is passive no power required.

## **EVT-PC4P-JTQ Features:**

- 4-Port Power Distribution Card.
- Easily connects to EVT-PC4-VT2Q for simple power distribution.
- ▶ Includes a 12VDC 4 Amp power adapter.
- Tri-Color LED indicates polarity and power.
- ▶ Removable terminal blocks for easy installation.