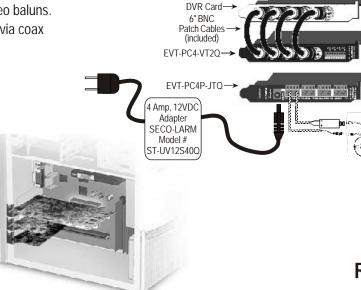

## EVT-PC4-VT2O Features:

- Connects up to 4 CCTV cameras (per PCI card) to a central location using low-cost CAT 5 UTP cable.
- ▶ Simplifies and organizes PC-based DVRs.
- Mounts in a standard computer PCI slot.
- Works with full-motion CCTV cameras up to 2,000 feet (610 meters) away via passive video baluns.
- ▶ Works in conjunction with all SECO-LARM passive video baluns.
- ▶ Feeds the camera signals to nearly any standard DVR via coax cables (6" BNC patch cables included).
- ▶ Video card is passive no power required.

## **EVT-PC4P-JTQ Features:**

- 4-Port Power Distribution Card.
- Easily connects to EVT-PC4-VT2Q for simple power distribution.
- ▶ Includes a 12VDC 4 Amp power adapter.
- Tri-Color LED indicates polarity and power.
- ▶ Removable terminal blocks for easy installation.