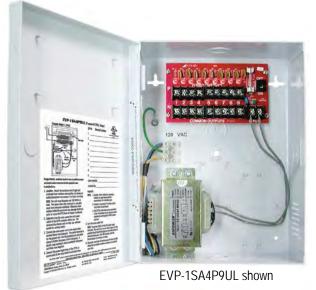

The ENFORCER CCTV Power Supplies centralize the power sources for multiple AC-powered CCTV cameras and/or CCTV accessories. The power input, power transformer, and all fused power outputs are enclosed in one heavy-duty, easy-to-install enclosure.

#### **Enclosure**

- Heavy-duty steel case to protect the power connections
- Removable steel cover for easy access to power connections
- Ventilation holes to prevent heat build-up
- Dimensions 10" x 7¾" x 3½"
- Knock-out on the cover for optional cam lock
- AC terminal block for easy connection from transformer to 6-foot power cord

#### **Connections:**

(EVP-1S4A4P9UL shown)

\*\*PTC = Positive Temperature Coefficient

SECO-LARM® U.S.A., Inc.

16842 Millikan Avenue, Irvine, CA 92606 Phone: (949) 261-2999 | (800) 662-0800 Fax: (949) 261-7326