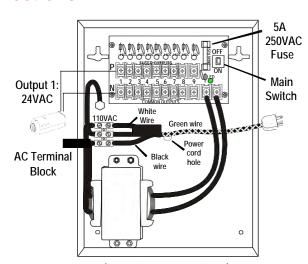

#### **Connections:**

(EVP-1S4A4P9UL shown)

\*\*PTC = Positive Temperature Coefficient

SECO-LARM® U.S.A., Inc.

16842 Millikan Avenue, Irvine, CA 92606 Phone: (949) 261-2999 | (800) 662-0800 Fax: (949) 261-7326

#### **Enclosure**

- Heavy-duty steel case to protect the power connections
- Removable steel cover for easy access to power connections
- Ventilation holes to prevent heat build-up
- Dimensions 10" x 7¾" x 3½"
- Knock-out on the cover for optional cam lock
- AC terminal block for easy connection from transformer to 6-foot power cord

#### Power

- Input: 110VAC, 60Hz. Output: 24VAC
- UL-approved power transformer
- Total output current:

4.0 Amps (EVP-1SA4P4UL, EVP-1SA4P9UL) 8.0 Amps (EVP-1SA8P16UL)

- Main fuse rated 5.0 Amps @ 250VAC
- Spare fuse and 6-foot power cord included