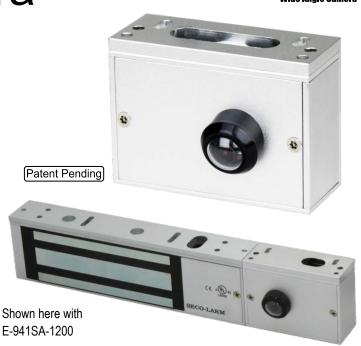

# Maglock Camera

# E-941EC2-N1Q

1.5 mm Lens. 600 TV Lines

### Features:

- 1/4" Sony Super HAD II CCD
- 600 TV Line resolution
- Wide-angle 1.5mm lens
- Optional L bracket available (model E-941E-1K2/LQ)
- · Camera can be rotated for best viewing angle
- Vandal-resistant design
- Integrate with existing and newly-installed SECO-LARM 1,200-lb Electromagnetic Locks (E-941SA-1200, E-941SA-1K2PQ, and E-941SA-1K2PD)