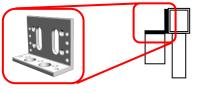

# Maglock Camera

# E-941EC2-N1Q

1.5 mm Lens. 600 TV Lines

### Features:

- 1/4" Sony Super HAD II CCD
- 600 TV Line resolution
- Wide-angle 1.5mm lens
- Optional L bracket available (model E-941E-1K2/LQ)
- · Camera can be rotated for best viewing angle
- Vandal-resistant design
- Integrate with existing and newly-installed SECO-LARM 1,200-lb Electromagnetic Locks (E-941SA-1200, E-941SA-1K2PQ, and E-941SA-1K2PD)



# Sample Applications:







Maglock + Camera facing away from door

# **Three Mounting Styles:**







Flush Mount

#### **Optional L-Bracket also available:**

E-941E-1K2/LQ

Mount



# SECO-LARM<sup>®</sup> U.S.A., Inc.

Copyright 2015 © SECO-LARM U.S.A, Inc. All rights reserved. All trademarks are the property of SECO-LARM U.S.A., Inc. or their respective owners. The SECO-LARM policy is one of continual development. For that reason, SECO-LARM reserves the right to change prices and specifications without notice. SECO-LARM is not responsible for misprints...

16842 Millikan Ave. Irvine, CA 92606 Phone: (949) 261-2999 | (800) 662-0800 Fax: (949) 261-7326 Website: www.seco-larm.com | Email: sales@seco-larm.com

#### 

piE-941EC2-N1Q\_151007.docx

Rains 180001



CCTV

## **Specifications:**

|                               |              | E-941EC2-N1Q                                                                                                        |