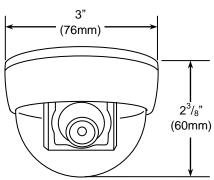

## **Dimensions:**

Web: www.seco-larm.com Email: info@seco-larm.com Copyright © 2011

## **Specifications:**

| Model                 | EV-2125-N2WQ                                  |
|-----------------------|-----------------------------------------------|
| Туре                  | Ultra-Mini Vandal Dome Camera                 |
| CCD                   | 1/3" Sony Super HAD II                        |
| Resolution            | 420 TV lines                                  |
| Lens size             | 2.9mm                                         |
| Pickup elements (HxV) | 510x492 pixels                                |
| Sync                  | Internal                                      |
| Video output          | 1Vp-p composite video, $75Ω$                  |
| Video output format   | NTSC                                          |
| S/N ratio             | >48dB (AGS OFF)                               |
| Shutter control       | Auto Electric Shutter (AES)                   |
| Gamma correction      | 0.45                                          |
| Gain control          | Auto                                          |
| Minimum illumination  | 0.1 Lux/F1.2                                  |
| Operating voltage     | 12VDC ±10%                                    |
| Current draw          | 60mA                                          |
| Operating temperature | -4°~122° F (-20°~50° C)                       |
| Dimensions            | 3"x2 <sup>3</sup> / <sub>8</sub> " (76x60 mm) |
| Weight                | 6.4-oz (182g)                                 |