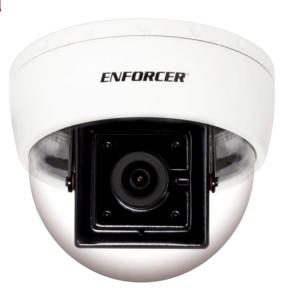

## **Mini Vandal Dome Camera**

EV-2125-N2WQ 420 TV lines, 2.9mm lens

## Features:

- Heavy-duty, vandal-resistant design
- ▶ 1/3" Sony Super HAD II CCD
- ▶ 2.9mm Lens
- 420 TV Lines
- ► Small 3" (76mm) diameter
- Weatherproof (IP65)
- Low current draw







## **Specifications:**

| Model                 | EV-2125-N2WQ                                  |
|-----------------------|-----------------------------------------------|
| Туре                  | Ultra-Mini Vandal Dome Camera                 |
| CCD                   | 1/3" Sony Super HAD II                        |
| Resolution            | 420 TV lines                                  |
| Lens size             | 2.9mm                                         |
| Pickup elements (HxV) | 510x492 pixels                                |
| Sync                  | Internal                                      |
| Video output          | 1Vp-p composite video, $75Ω$                  |
| Video output format   | NTSC                                          |
| S/N ratio             | >48dB (A