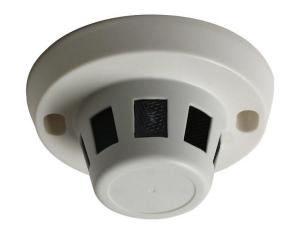

# **Covert Ceiling Mount Camera**

**EV-6120-N3WQ** - 480 TV Lines EV-6620-N3WQ - 600 TV Lines

#### Features:

- <sup>1</sup>/<sub>3</sub>" Sony Super HAD II CCD
- 3.7mm Lens
- Concealed cables
- 12VDC Operation
- Low current draw: 100mA.

## **Specifications:**

| Model #               | EV-6120-N3WQ                                                                    | EV-6620-N3WQ   |
|-----------------------|---------------------------------------------------------------------------------|----------------|
| Туре                  | Covert Ceiling-Mount Camera                                                     |                |
| CCD                   | 1/3" Sony Super HAD II CCD                                                      |                |
| Resolution            | 480 TVL                                                                         | 600 TVL        |
| Pickup elements       | 510x492 pixels                                                                  | 768x494 pixels |
| Sync                  | Internal                                                                        |                |
| Video output          | 1.1Vp-p composite video, 75Ω                                                    |                |
| S/N ratio             | >48dB (AGC OFF)                                                                 |                |
| Shutter control       | 1/60~1/100,000 sec.                                                             |                |
| Gain control          | Auto                                                                            |                |
| Operating voltage     | 12VDC                                                                           |                |
| Current draw          | 100mA                                                                           |                |
| Operating temperature | 14°~122° F (-10°~50° C)                                                         |                |
| Dimensions            | 4 <sup>3</sup> / <sub>4</sub> " x 2 <sup>1</sup> / <sub>4</sub> " (120 x 57 mm) |                |
| Weight                | 5-oz (135g)                                                                     |                |