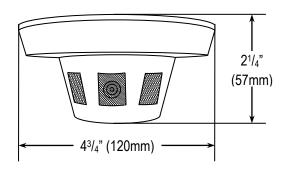

## **Specifications:**

| Model #               | EV-6120-N3WQ                                                                    | EV-6620-N3WQ   |
|-----------------------|---------------------------------------------------------------------------------|----------------|
| Туре                  | Covert Ceiling-Mount Camera                                                     |                |
| CCD                   | 1/3" Sony Super HAD II CCD                                                      |                |
| Resolution            | 480 TVL                                                                         | 600 TVL        |
| Pickup elements       | 510x492 pixels                                                                  | 768x494 pixels |
| Sync                  | Internal                                                                        |                |
| Video output          | 1.1Vp-p composite video, 75Ω                                                    |                |
| S/N ratio             | >48dB (AGC OFF)                                                                 |                |
| Shutter control       | 1/60~1/100,000 sec.                                                             |                |
| Gain control          | Auto                                                                            |                |
| Operating voltage     | 12VDC                                                                           |                |
| Current draw          | 100mA                                                                           |                |
| Operating temperature | 14°~122° F (-10°~50° C)                                                         |                |
| Dimensions            | 4 <sup>3</sup> / <sub>4</sub> " x 2 <sup>1</sup> / <sub>4</sub> " (120 x 57 mm) |                |
| Weight                | 5-oz (135g)                                                                     |                |

### **Dimensions:**