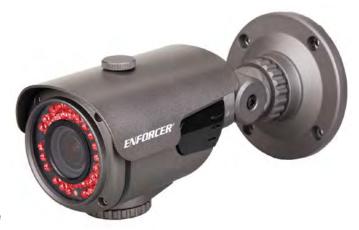

# **Elit∈ 3X** 1000 TV Line Bullet Camera

#### EV-C1303-NMGQ

#### Features:

- 1000 TV Lines
- Megapixel CMOS
- Built-in service monitor port
- Weatherproof (IP67) for outdoor use
- DC Auto iris varifocal 2.8~12mm lens with ICR (IR Cut Filter)
- WDR (Wide Dynamic Range) provides clear images under intense backlight conditions
- Intelligent features such as motion detection and zoom control
- 32x DSS (Digital Slow Shutter) amplifies existing light to capture images in almost total darkness
- 3-Axis mounting arm
- 12VDC/24VAC Operation
- OSD (On-Screen Display) for convenient programming of special features
- Defog to improve image clarity in poor conditions