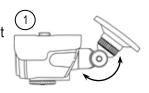

### **3-Axis Mounting Bracket:**

The camera angle adjustment screw, mounting arm adjustment screw, and adjustment nut can be loosened to adjust the camera's position.

## **Easy Camera Adjustment:**

16842 Millikan Avenue, Irvine, CA, 92606 Tel (CA & Int'l): (949) 261-2999 | (800) 662-0800

Website: www.seco-larm.com | Email: sales@seco-larm.com