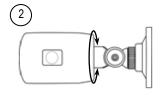

### **3-Axis Mounting Bracket:**

The camera angle adjustment screw, mounting arm adjustment screw, and adjustment nut can be loosened to adjust the camera's position.

## **Easy Camera Adjustment:**

16842 Millikan Avenue, Irvine, CA, 92606 Tel (CA & Int'l): (949) 261-2999 | (800) 662-0800

Website: www.seco-larm.com | Email: sales@seco-larm.com