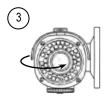

### **3-Axis Mounting Bracket:**

The camera angle adjustment screw, mounting arm adjustment screw, and adjustment nut can be loosened to adjust the camera's position.

## **Easy Camera Adjustment:**

16842 Millikan Avenue, Irvine, CA, 92606 Tel (CA & Int'l): (949) 261-2999 | (800) 662-0800

Website: www.seco-larm.com | Email: sales@seco-larm.com