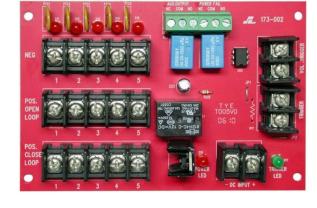

# Access Control Power Distribution Board

## PD-5PAQ 5 outputs, output fuse: 1.1A @ 12 or 24VDC

#### **Features:**

- ▶ Five individually PTC<sup>1</sup>-fused outputs.
- Each output will operate in both fail-safe and fail secure modes
- Output fuses rated 1.1 Amps
- Individual LED status indicator for each output, power input, and trigger
- For 12VDC or 24VDC operation
- Power failure supervision relay (3 Amps @ 24VDC)
- Auxiliary supervision relay (3 Amps @ 24VDC).
- Equipped with dry and wet trigger inputs
- Dimensions 3<sup>9</sup>/<sub>16</sub>" x 5<sup>5</sup>/<sub>16</sub>" x1<sup>1</sup>/<sub>16</sub>" (90 x 135 x 27mm)

#### **Specifications:**

| Model              | PD-5PAQ                                                                                               |
|--------------------|-------------------------------------------------------------------------------------------------------|
| Туре               | Power Distribution Board                                                                              |
| Output fuse type   | PTC <sup>1</sup>                                                                                      |
| Output fuse rating | 1.1A                                                                                                  |
| No. of Output      | 5                                                                                                     |
| Dimensions         | 3 <sup>9</sup> / <sub>16</sub> " x 5 <sup>5</sup> / <sub>16</sub> " x1 <sup>1</sup> / <sub>16</sub> " |
|                    | (90 x 135 x 27mm)                                                                                     |