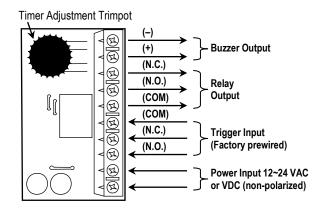

Timer

Ratis

- Includes colored 12-inch wire leads with easy-to-attach spade lugs for fast installation
- Built-in timer with output adjustable from 1~180 seconds
- Buzzer output for audible status