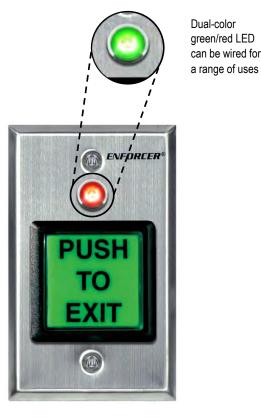

### Features:

- Dual-color green/red LED can be wired for a range of uses, e.g.:
  - Switching ON/OFF or changing color when button is pressed
  - Changing color when door unlocks
  - Always steady ON green or red
- Large illuminated pushbutton with caption "PUSH TO EXIT"
- Stainless-steel single-gang plate
- 12/24 VDC Operation
- Rated 3A@24VDC
- Pushbutton LED replacement bulb included
- Pushbutton LED gives over 50,000 hours of illumination
- Message language can be easily switched between English, Spanish, and French with 3 included interchangeable plates: