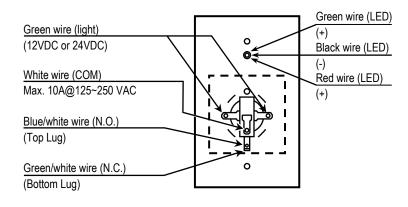

#### Pushbutton

- Includes colored 12-inch wire leads with easy-to-attach spade lugs for fast installation
- Built-in timer with output adjustable from 1~180 seconds
- Buzzer output for audible status