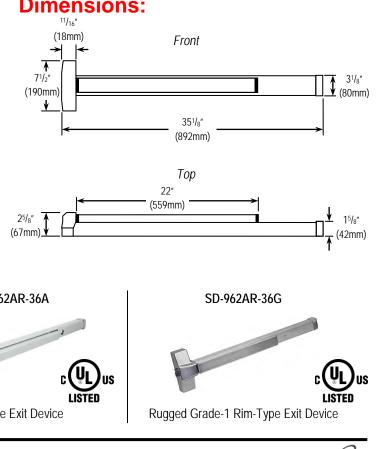

# **Specifications:**

| Model         | SD-962AR-36M                                                                                                     |
|---------------|------------------------------------------------------------------------------------------------------------------|
| Construction  | Aluminum                                                                                                         |
| Hand type     | Non-handed                                                                                                       |
| Latch bolt    | Steel ¾" throw                                                                                                   |
| Spring        | Stainless-steel                                                                                                  |
| Chassis       | Aluminum                                                                                                         |
| Cover         | Aluminum                                                                                                         |
| Rail assembly | Aluminum                                                                                                         |
| End cap       | Aluminum                                                                                                         |
| Dimensions    | 35 <sup>1</sup> / <sub>8</sub> "x7 <sup>1</sup> / <sub>2</sub> "x2 <sup>5</sup> / <sub>8</sub> " (892x190x67 mm) |
| Weight        | 6-lb, 7-oz (2.9kg)                                                                                               |

# Dimensions:

The SECO-LARM policy is one of continual development. For that reason, SECO-LARM reserves the right to change prices and specifications without notice. SECO-LARM is not responsible for misprints.