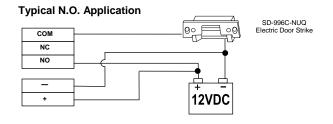

## SK-910R3Q 3-Channel RF Receiver

- Controls garage doors, gates, house lights, alarm panels, or other devices via remote
- Range: Up to 500ft (152m)
- One LED per channel indicates RF reception, learn mode, transmitter learned, memory cleared, output type
- Flexible operating voltage: 11~24 VAC/VDC
- Three Form C dry relay outputs (NO/NC/COM), maximum 10A@24VDC.
- Programmable independent outputs: Timed, momentary (1, 2, 3, 4, 5, 10, 30, or 60 sec.), toggle (ON/OFF), latched, validity
- Compatible with all 315MHz SECO-LARM transmitters

#### Receiver

| Model                |         | SK-910R3Q                                         |
|----------------------|---------|---------------------------------------------------|
| Operating frequency  |         | 315MHz                                            |
| Memory capacity      |         | 15 transmitter button codes per channel           |
| Operating voltage    |         | 11~24 VAC/VDC                                     |
| Operating            | Standby | 12mA@12VDC                                        |
| current              | Active  | 50mA@12VDC per channel                            |
| Relay contact rating |         | Form C 10A@24VDC or 120VAC per channel            |
| Connectors           |         | Screw terminals, +, -, with NO/NC/COM per channel |
| Dimensions           |         | 5.3"x3.9"x1.1" (135x100x27.5mm)                   |