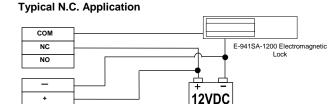

## SK-910R3Q 3-Channel RF Receiver

- Controls garage doors, gates, house lights, alarm panels, or other devices via remote
- Range: Up to 500ft (152m)
- One LED per channel indicates RF reception, learn mode, transmitter learned, memory cleared, output type
- Flexible operating voltage: 11~24 VAC/VDC
- Three Form C dry relay outputs (NO/NC/COM), maximum 10A@24VDC.
- Programmable independent outputs: Timed, momentary (1, 2, 3, 4, 5, 10, 30, or 60 sec.), toggle (ON/OFF), latched, validity
- Compatible with all 315MHz SECO-LARM transmitters

#### Receiver

| Model                |         | SK-910R3Q                                         |
|----------------------|---------|---------------------------------------------------|
| Operating frequency  |         | 315MHz                                            |
| Memory capacity      |         | 15 transmitter button codes per channel           |
| Operating voltage    |         | 11~24 VAC/VDC                                     |
| Operating            | Standby | 12mA@12VDC                                        |
| current              | Active  | 50mA@12VDC per channel                            |
| Relay contact rating |         | Form C 10A@24VDC or 120VAC per channel            |
| Connectors           |         | Screw terminals, +, -, with NO/NC/COM per channel |
| Dimensions           |         | 5.3"x3.9"x1.1" (135x100x27.5mm)                   |