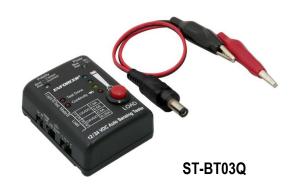

# 6-in-1 Multi-Purpose Testers

Voltage • Load • Polarity • Voltage Drop • PTC Fuse • Continuity

ST-BT02Q 12VDC Tester ST-BT03Q 12/24VDC Auto-Sensing Tester