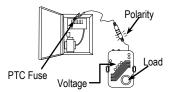

|
| Weight            |                 |           | 1.4-oz (40g)                                                           | 2.2-oz (62g)                                                                              |
| Dimensions        |                 |           | 2" X 1 <sup>3</sup> / <sub>4</sub> " X 1 <sup>1</sup> / <sub>8</sub> " | 29/ <sub>16</sub> " X 1 <sup>15</sup> / <sub>16</sub> " X 1 <sup>1</sup> / <sub>8</sub> " |
|                   |                 |           | (51 X 44 X 29 mm)                                                      | (65 X 49 X 29 mm)                                                                         |

### **Performs 6 Essential Tests in the Field:**

#### **Continuity Testing**



Voltage, Load, Polarity, and PTC Fuse Testing



## **Voltage Drop Testing**



SECO-LARM

16842 Millikan Ave • Irvine, CA 92606

Hs 1**5090**0

Tel: 949-261-2999 / 800-662-0800 • Fax: 949-261-7328