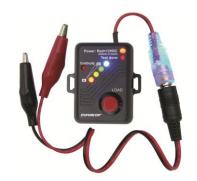

# 6-in-1 Multi-Purpose Testers

Voltage • Load • Polarity • Voltage Drop • PTC Fuse • Continuity

ST-BT02Q 12VDC Tester ST-BT03Q 12/24VDC Auto-Sensing Tester

ST-BT02Q