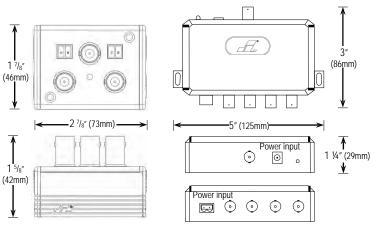

### Dimensions:

#### **Specifications:**

|                        | VA-1102B-WQ                                                                       | VA-1104B-WQ                                        |
|------------------------|-----------------------------------------------------------------------------------|----------------------------------------------------|
| Number of inputs       | One (1)                                                                           |                                                    |
| Number of<br>outputs   | Two (2)                                                                           | Four (4)                                           |
| Video output<br>format | NTSC or PAL                                                                       |                                                    |
| Video input level      | 0.8~1.2Vp-p, 75ohms                                                               |                                                    |
| Video output level     | 1Vp-p, 75ohms                                                                     |                                                    |
| Image gain             | 10dB                                                                              |                                                    |
| Video bandwidth        | 10hz-10MHz                                                                        |                                                    |
| Power supply           | 12VDC 500mA / 24VAC                                                               |                                                    |
| Current consumption    | 40mA                                                                              | 100mA                                              |
| Dimensions             | 2 <sup>7</sup> /8" x 1 <sup>7</sup> /8" x 1 <sup>5</sup> /8"<br>(73 x 46 x 42 mm) | 5" x 3" x 1 <sup>1</sup> /4"<br>(125 x 76 x 31 mm) |
| Weight                 | 65g                                                                               | 115g                                               |