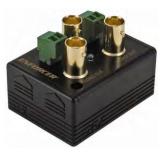

## VA-1102B-WQ

# 1-in 2-out Video Distributor VA-1104B-WQ

1-in 4-out Video Distributor

The ENFORCER VA-1102B-WQ and VA-1104B-WQ Video Distributors are the ideal way to distribute a single video signal to multiple locations

#### VA-1102B-WQ only:

- Patented interlock design connects and locks together with SECO-LARM CCTV baluns
- Pass-through circuit: Power input and output can power nearby devices