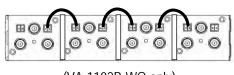

### Patented Interlocking Design:

(VA-1102B-WQ only)

#### VA-1102B-WQ only:

- Patented interlock design connects and locks together with SECO-LARM CCTV baluns
- Pass-through circuit: Power input and output can power nearby devices