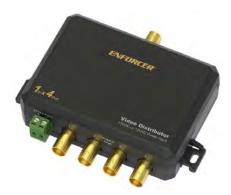

# 1-in 2-out Video Distributor VA-1104B-WQ

1-in 4-out Video Distributor

The ENFORCER VA-1102B-WQ and VA-1104B-WQ Video Distributors are the ideal way to distribute a single video signal to multiple locations

VA-1104B-WQ