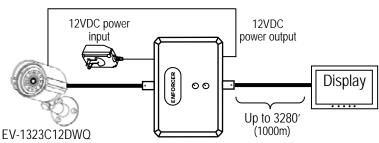

## **Video Amplifiers**

VA-2101B-WQ 1 Video Input, 1 Video Output VA-2404B-WQ 4 Video Inputs, 4 Video Outputs

The ENFORCER VA-2101B-WQ and VA-2404B-WQ Video Amplifiers are the ideal way to boost the strength of video signals. Using the included 12VDC power adapter, video signals are amplified for transmission distances of up to 3280′ (1000m). Brightness and sharpness adjustments can be made independently for each channel to provide fine-tuning of video signals.

## Features:

- ► Compatible with both color and B/W signals.
- ► Transmission distance up to 3,280′ (1,000m).
- ▶ Connect to a video camera, multiplexer, DVR and so on.
- ▶ Gold-plated BNC connectors
- ▶ Sharpness and brightness adjustments for each channel.
- ▶ 12VDC power adapter included.
- ▶ Pass-through circuit: Power output can power nearby devices.

## Power Pass-Through Circuit:

The power-pass through circuit allows other 12VDC devices with low current draw to be powered from the video amplifier.

VA-2101B-WQ

**VA-2404B-WQ** 

Copyright 2009 SECO-LARM U.S.A., Inc. All rights Reserved.