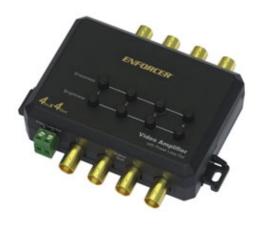

## **Video Amplifiers**

VA-2101B-WQ 1 Video Input, 1 Video Output VA-2404B-WQ 4 Video Inputs, 4 Video Outputs

The ENFORCER VA-2101B-WQ and VA-2404B-WQ Video Amplifiers are the ideal way to boost the strength of video signals. Using the included 12VDC power adapter, video signals are amplified for transmission distances of up to 3280′ (1000m). Brightness and sharpness adjustments can be made independently for each channel to provide fine-tuning of video signals.

## **Specifications:**

|                     | VA-2101B-WQ                                                                                | VA-2404B-WQ    |
|---------------------|--------------------------------------------------------------------------------------------|----------------|
| Maximum range       | 3280' (1000m)                                                                              |                |
| Video input level   | 0.8~1.2Vpp, 75ohms                                                                         |                |
| Video output level  | 1Vpp, 75ohms                                                                               |                |
| Video bandwidth     | 10hz-10MHz                                                                                 |                |
| Power supply        | 12VDC                                                                                      |                |
| Current consumption | 100mA                                                                                      | 220mA          |
| Dimensions          | 5" x 4 <sup>1</sup> / <sub>8</sub> " x 1 <sup>3</sup> / <sub>8</sub> " (127 x 104 x 35 mm) |                |
| Weight              | 4.1 oz (116g)                                                                              | 6.3 oz. (116g) |