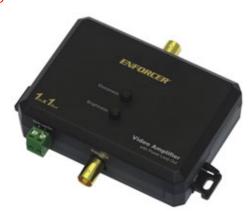

## **Video Amplifiers**

VA-2101B-WQ 1 Video Input, 1 Video Output VA-2404B-WQ 4 Video Inputs, 4 Video Outputs

The ENFORCER VA-2101B-WQ and VA-2404B-WQ Video Amplifiers are the ideal way to boost the strength of video signals. Using the included 12VDC power adapter, video signals are amplified for transmission distances of up to 3280′ (1000m). Brightness and sharpness adjustments can be made independently for each channel to provide fine-tuning of video signals.

## **Specifications:**

|                     | VA-2101B-WQ                                                                                | VA-2404B-WQ    |
|---------------------|--------------------------------------------------------------------------------------------|----------------|
| Maximum range       | 3280' (1000m)                                                                              |                |
| Video input level   | 0.8~1.2Vpp, 75ohms                                                                         |                |
| Video output level  | 1Vpp, 75ohms                                                                               |                |
| Video bandwidth     | 10hz-10MHz                                                                                 |                |
| Power supply        | 12VDC                                                                                      |                |
| Current consumption | 100mA                                                                                      | 220mA          |
| Dimensions          | 5" x 4 <sup>1</sup> / <sub>8</sub> " x 1 <sup>3</sup> / <sub>8</sub> " (127 x 104 x 35 mm) |                |
| Weight              | 4.1 oz (116g)                                                                              | 6.3 oz. (116g) |