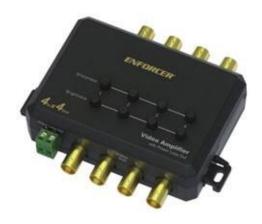

## Video Amplifiers

VA-2101B-WQ 1 Video Input, 1 Video Output VA-2404B-WQ 4 Video Inputs, 4 Video Outputs

The ENFORCER VA-2101B-WQ and VA-2404B-WQ Video Amplifiers are the ideal way to boost the strength of video signals. Using the included 12VDC power adapter, video signals are amplified for transmission distances of up to 3280' (1000m). Brightness and sharpness adjustments can be made independently for each channel to provide fine-tuning of video signals.

## **Features:**

- Compatible with both color and B/W signals.
- Transmission distance up to 3,280' (1,000m).
- Connect to a video camera, multiplexer, DVR and so on.
- Gold-plated BNC connectors
- Sharpness and brightness adjustments for each channel.
- 12VDC power adapter included.
- Pass-through circuit: Power output can power nearby devices.

## **Power Pass-Through Circuit:**

The power-pass through circuit allows other 12VDC devices with low current draw to be powered from the video amplifier.

**VA-2101B-WQ** 

**VA-2404B-WQ** 

SECO-LARM® U.S.A., Inc.