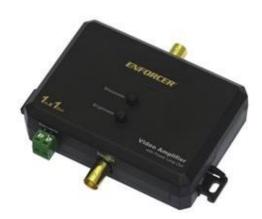

## Video Amplifiers

VA-2101B-WQ 1 Video Input, 1 Video Output VA-2404B-WQ 4 Video Inputs, 4 Video Outputs

The ENFORCER VA-2101B-WQ and VA-2404B-WQ Video Amplifiers are the ideal way to boost the strength of video signals. Using the included 12VDC power adapter, video signals are amplified for transmission distances of up to 3280' (1000m). Brightness and sharpness adjustments can be made independently for each channel to provide fine-tuning of video signals.

## **Features:**

- Compatible with both color and B/W signals.
- Transmission distance up to 3,280' (1,000m).
- Connect to a video camera, multiplexer, DVR and so on.
- Gold-plated BNC connectors
- Sharpness and brightness adjustments for each channel.
- 12VDC power adapter included.
- Pass-through circuit: Power output can power nearby devices.

## **Power Pass-Through Circuit:**

The power-pass through circuit allows other 12VDC devices with low current draw to be powered from the video amplifier.

**VA-2101B-WQ** 

**VA-2404B-WQ** 

SECO-LARM® U.S.A., Inc.