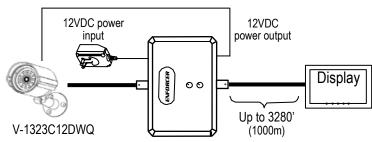

## Video Amplifiers

VA-2101B-WQ 1 Video Input, 1 Video Output VA-2404B-WQ 4 Video Inputs, 4 Video Outputs

The ENFORCER VA-2101B-WQ and VA-2404B-WQ Video Amplifiers are the ideal way to boost the strength of video signals. Using the included 12VDC power adapter, video signals are amplified for transmission distances of up to 3280' (1000m). Brightness and sharpness adjustments can be made independently for each channel to provide fine-tuning of video signals.

## **Features:**

- Compatible with both color and B/W signals.
- Transmission distance up to 3,280' (1,000m).
- Connect to a video camera, multiplexer, DVR and so on.
- Gold-plated BNC connectors
- Sharpness and brightness adjustments for each channel.
- 12VDC power adapter included.
- Pass-through circuit: Power output can power nearby devices.

## **Power Pass-Through Circuit:**

The power-pass through circuit allows other 12VDC devices with low current draw to be powered from the video amplifier.

**VA-2101B-WQ** 

**VA-2404B-WQ** 

SECO-LARM® U.S.A., Inc.