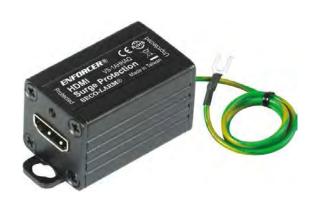

### **VS-1AHHAO**

The ENFORCER HDMI Surge Protector is a passive device that helps protect sensitive HDMI equipment from power surges. The device can be deployed in new installations or existing ones.

For the best protection, installing two surge protectors is recommended: one at each end of the cable.

### Features:

- Helps prevent damage to sensitive HDMI equipment such as players, monitors, and projectors
- Intercepts repeated surges and spikes that could damage HDMI A/V equipment
- Built in ESD, EFT
- Reaction Speed <1ns
- Passive operation no external power required
- Includes a 12" (30cm) grounding wire for convenient connection to ground