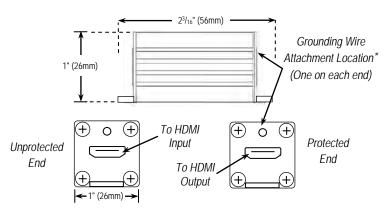

## **Specifications:**

| ESD Protection        |     | 15kV (ESD), 8kV (contact)                           |
|-----------------------|-----|-----------------------------------------------------|
| EFT Protection        |     | 40A (5/50ns)                                        |
| Surge Protection      |     | 5A (8/20ns)                                         |
| Surge reaction speed  |     | <1ns                                                |
| Connector             | In  | HDMI                                                |
|                       | Out | HDMI                                                |
| Dimensions            |     | 2 <sup>3</sup> / <sub>16</sub> "x1"x1" (56x26x26mm) |
| Weight                |     | 1.2-oz (35g)                                        |
| Material              |     | Aluminum                                            |
| Operating Temperature |     | 32°~131°F (0°~55°C)                                 |

#### **Overview:**

\* Note: There is a 'Grounding Wire Attachment Location' included on both ends of the HDMI Surge Protector. Grounding wire can be attached to either of these locations.