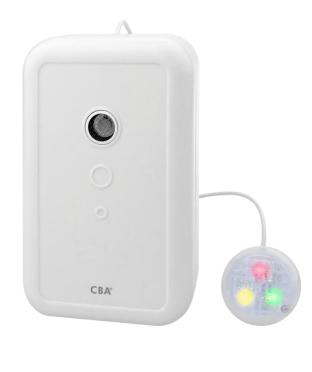

### AS-7021 Parking Alert

The CBA® AS-7021 Parking Alert allows you to stop in the right spot every time. The sensor uses ultrasonic pulses to determine how far, or close, your vehicle is. Mount this sensor almost anywhere with the double-sided foam tape, or included screws. Always know when you've stopped in the right place!

#### Features:

- Ultrasonic sensor allows precise parking in a garage or parking spot
- Adjustable sensing distance
- · Battery operated with low-battery indicator (batteries not included)
- Wall mountable using either double-sided foam tape or screws
- Simple traffic light colors indicate distance
  - Green: Vehicle detected
  - Yellow: Warning
  - o Red: Stop