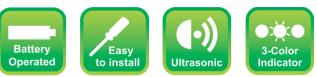

#### Features:

- Ultrasonic sensor allows precise parking in a garage or parking spot
- Adjustable sensing distance
- · Battery operated with low-battery indicator (batteries not included)
- Wall mountable using either double-sided foam tape or screws
- Simple traffic light colors indicate distance
  - Green: Vehicle detected
  - Yellow: Warning
  - o Red: Stop

#### **Specifications:**

| Power                  |               | 1.5V AA Batteries x4 (not included)                                                                             |
|------------------------|---------------|-----------------------------------------------------------------------------------------------------------------|
| Estimated battery life |               | Up to 6 months (5 triggers/day)                                                                                 |
| Low battery indicator  |               | < 4.4 VDC                                                                                                       |
| Current draw<br>@ 6VDC | Active        | 30mA                                                                                                            |
|                        | Standby       | 10mA                                                                                                            |
|                        | Sleep         | 0.23mA                                                                                                          |
| Sensor frequency       |               | 40kHz (ultrasonic)                                                                                              |
| Sensing range          |               | 5' (1.5m)                                                                                                       |
| Material               |               | ABS Plastic                                                                                                     |
| Operating temperature  |               | -40°~185° F (-40°~85° C)                                                                                        |
| Operating humidity     |               | 80% or less (non-condensing)                                                                                    |
| Dimensions             | Parking Alert | 5 <sup>3</sup> / <sub>8</sub> "x3 <sup>3</sup> / <sub>8</sub> "x1 <sup>5</sup> / <sub>16</sub> " (137x85x33 mm) |
|                        | Cable length  | 28" (71cm)                                                                                                      |
|                        | LED Module    | 1 <sup>9</sup> / <sub>16</sub> " (40mm)                                                                         |
| Weight                 |               | 5.6-oz (158g)                                                                                                   |