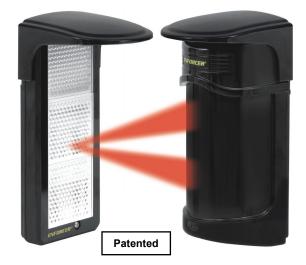

#### **Overview:**

Cover Sensor Reflector Terminals Response time Adjustment Alarm LED knob Power LED Voltage Signal LED output probes Horizontal Adjustment Vertical bracket Adjustment Screw Lens Alignment Viewfinder Captive Cover