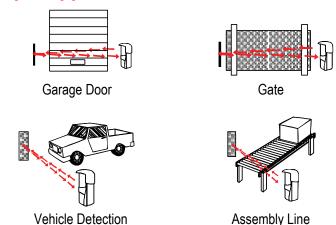

Reflector | 5.9-oz (167g) (with hood)                                                                                          |
| Material              |           | PC Resin                                                                                                           |
| Dimensions            |           | 4 <sup>1</sup> / <sub>16</sub> "x3 <sup>11</sup> / <sub>16</sub> "x1 <sup>1</sup> / <sub>16</sub> " (104x94x25 mm) |

<sup>\*</sup>Dimensions include hood. With hood, sensor and reflector have the same dimensions



#### **Overview:**

Cover Sensor Reflector Terminals Response time Adjustment Alarm LED knob Power LED Voltage Signal LED output probes Horizontal Adjustment Vertical bracket Adjustment Screw Lens Alignment Viewfinder Captive Cover

## **Sample Applications:**



### SECO-LARM® U.S.A., Inc.

16842 Millikan Avenue, Irvine, CA 92606

**Phone:** (949) 261-2999 | (800) 662-0800 **Fax:** (949) 261-7326 **Website:** www.seco-larm.com **Email:** sales@seco-larm.com



Copyright © 2019 SECO-LARM U.S.A, Inc. All rights reserved.

All trademarks are the property of SECO-LARM U.S.A., Inc. or their respective owners.

The SECO-LARM policy is one of continual development. For that reason, SECO-LARM reserves the right to change prices and specifications without notice. SECO-LARM is not responsible for misprints.