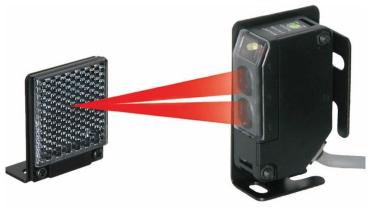

# Reflective Photoelectric Beam Sensor

## E-936-S35RRGQ

Range up to 35ft (11m)

#### **Features:**

- Up to 35ft (11m) sensing range
- Weatherproof (IP66) construction for indoor/outdoor usage
- · Pre-wired 6-foot cord
- Bracket and mounting hardware included for both sensor and reflector
- Adjustable sensing range
- Compact size
- Monitored output: N.C. or 10kΩ resistor on N.O. output