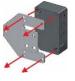

#### **Features:**

- Up to 35ft (11m) sensing range
- Weatherproof (IP66) construction for indoor/outdoor usage
- · Pre-wired 6-foot cord
- Bracket and mounting hardware included for both sensor and reflector
- Adjustable sensing range
- Compact size
- Monitored output: N.C. or 10kΩ resistor on N.O. output

### **Specifications:**

| Туре                  | Retro-reflective                            |
|-----------------------|---------------------------------------------|
| Sensing Range         | 0.5~35 ft (0.2~11 m)                        |
| Operating Voltage     | 12~30 VDC/24~30 VAC 60Hz, 83mA              |
| Current Draw          | Standby - 60mA@12VDC<br>Active - 25mA@12VDC |
| Response Time         | 10ms (max.)                                 |
| Light Source          | IR LED                                      |
| LED Indicators        | Yellow LED (alignment)                      |
|                       | Red LED (power on, triggered off)           |
| Trigger Output        | SPDT Relay output                           |
|                       | (NO/NC/COM, with built-in $10k\Omega$       |
|                       | resistor on N.O. output)                    |
| Switching Capacity    | 2A@30VAC/VDC                                |
| Enclosure             | IP66 Weatherproof                           |
| Operating Temperature | -4°~131° F (-20°~55° C)                     |
| Mounting brackets     | Included                                    |