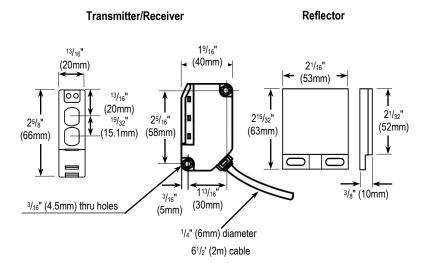

| 10ms (max.)                                 |
| Light Source          | IR LED                                      |
| LED Indicators        | Yellow LED (alignment)                      |
|                       | Red LED (power on, triggered off)           |
| Trigger Output        | SPDT Relay output                           |
|                       | (NO/NC/COM, with built-in $10k\Omega$       |
|                       | resistor on N.O. output)                    |
| Switching Capacity    | 2A@30VAC/VDC                                |
| Enclosure             | IP66 Weatherproof                           |
| Operating Temperature | -4°~131° F (-20°~55° C)                     |
| Mounting brackets     | Included                                    |

#### **Dimensions:**



## **Optional Accessories:**



E-931ACC-HR1Q

Reflector hood







E-931ACC-BLS7Q

L-bracket for side mounting





E-931ACC-BLS8Q Wall Bracket





#### SECO-LARM® U.S.A., Inc.

16842 Millikan Avenue, Irvine, CA, 92606

**Phone:** (949) 261-2999 | (800) 662-0800 **Fax:** (949) 261-7326 **Website:** www.seco-larm.com **Email:** sales@seco-larm.com

Copyright © 2016 SECO-LARM U.S.A, Inc. All rights reserved.

The SECO-LARM policy is one of continual development. For that reason, SECO-LARM reserves the right to change prices and specifications without notice. SECO-LARM is not responsible for misprints.