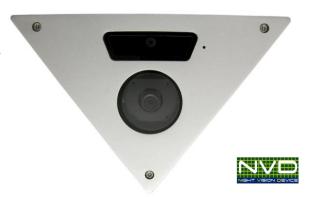

## **EV-4606-N3SBQ**

2.9mm lens, 135° viewing angle, 30 Covert IR LEDs

#### Features:

- 1/3" 1.3MP SONY IMX238
- Digital Noise Reduction (3D-NR)
- Digital Wide Dynamic Range (DWDR)
- 2.9mm lens
- 135° viewing angle
- 1000TVL
- Weatherproof (IP65)
- Vandal-resistant with heavy-gauge aluminum front face
- · Low-profile appearance makes it perfect for elevators and office corners
- 30 Invisible 940nm IR LEDs provide infrared light for the camera to view at night, but are invisible to the human eye

This SECO-LARM Corner-Mount Camera has a discreet, low-profile appearance and a wide-angle lens making it perfect for elevators and office corners.