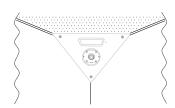

|
| IP Rating             |          | IP65                                                                                                              |
| Operating temperature |          | -14°~122° F (-10~50° C)                                                                                           |
| Dimensions            |          | 7 <sup>1</sup> / <sub>2</sub> "x5 <sup>1</sup> / <sub>2</sub> "x1 <sup>11</sup> / <sub>16</sub> " (190x140x43 mm) |
| Cable length          |          | 2'3" (0.7m)                                                                                                       |
| Weight                |          | 15-oz (430g)                                                                                                      |

### **Sample Application:**



#### **Dimensions:**





16842 Millikan Avenue, Irvine CA 92606

**Phone:** (949) 261-2999 | (800) 662-0800 **Fax:** (949) 261-7326

Website: www.seco-larm.com Email: sales@seco-larm.com