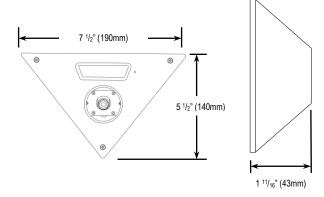

#### **Dimensions:**

16842 Millikan Avenue, Irvine CA 92606

**Phone:** (949) 261-2999 | (800) 662-0800 **Fax:** (949) 261-7326

Website: www.seco-larm.com Email: sales@seco-larm.com

## **Specifications:**

| Туре                  |          | Corner-Mount Camera                                                                                               |
|-----------------------|----------|-------------------------------------------------------------------------------------------------------------------|
| CMOS                  |          | 1/3" 1.3MP Sony IMX238                                                                                            |
| Resolution            |          | 1000 TV Lines                                                                                                     |
| Video output format   |          | NTSC                                                                                                              |
| Effective pixels      |          | 1305x1049 pixels                                                                                                  |
| 3D-NR                 |          | Yes                                                                                                               |
| DWDR                  |          | Yes                                                                                                               |
| Scanning system       |          | Progressive scan                                                                                                  |
| Sync                  |          | Internal                                                                                                          |
| Video output format   |          | 1.0Vp-p Composite video, 75Ω                                                                                      |
| Lens                  |          | 2.9mm                                                                                                             |
| Viewing Angle         |          | 135°                                                                                                              |
| # of IR LEDs          |          | 30 (940nm)                                                                                                        |
| IR Range              |          | Up to 80' (25m)                                                                                                   |
| Minimum illumination  | LEDs OFF | 0.001 Lux                                                                                                         |
|                       | LEDs ON  | 0.1 Lux                                                                                                           |
| Gamma correction      |          | Yes                                                                                                               |
| S/N Ratio             |          | >50dB                                                                                                             |
| Shutter control       |          | Auto Electric Shutter (AES), 1/60~1/60,000 s                                                                      |
| Gain control          |          | Auto                                                                                                              |
| White balance         |          | Auto                                                                                                              |
| Operating voltage     |          | 12VDC                                                                                                             |
| Current draw          | LEDs OFF | 80mA@12VDC                                                                                                        |
|                       | LEDs ON  | 250mA@12VDC                                                                                                       |
| IP Rating             |          | IP65                                                                                                              |
| Operating temperature |          | -14°~122° F (-10~50° C)                                                                                           |
| Dimensions            |          | 7 <sup>1</sup> / <sub>2</sub> "x5 <sup>1</sup> / <sub>2</sub> "x1 <sup>11</sup> / <sub>16</sub> " (190x140x43 mm) |
| Cable length          |          | 2'3" (0.7m)                                                                                                       |
| Weight                |          | 15-oz (430g)                                                                                                      |