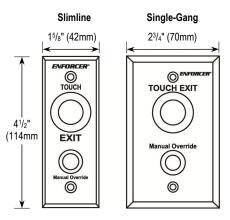

#### **Dimensions:**

# Piezoelectric Request-to-Exit Plates

Please read the manual carefully before beginning installation

SD-6276-SS1Q Single-gang plate, "EXIT/ SALIDA"

**SD-6276-SSVQ** Single-gang plate, Manual override SD-6176-SS1Q

Slimline plate, "EXIT/ SALIDA"

**SD-6176-SSVQ** Slimline plate, Manual override