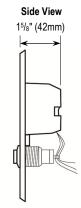

|                       | Active                            | Green                 |
| Output time           |                                   | 1~30s, Toggle         |
| IP rating             |                                   | IP65                  |
| Operating temperature |                                   | 32°~158° F (0°~70° C) |
| Plate material        |                                   | Stainless steel       |
| Weight                | Single-Gang                       | 3.5-oz (99g)          |
|                       | Single-Gang w/<br>manual override | 4-oz (113g)           |
|                       | Slimline                          | 2.6-oz (74g)          |
|                       | Slimline w/ manual override       | 3.1-oz (88g)          |

#### **Dimensions:**





## SECO-LARM® U.S.A., Inc.

16842 Millikan Avenue, Irvine, CA 92606

Phone: (949) 261-2999 | (800) 662-0800 Fax: (949) 261-7326 Website: www.seco-larm.com Email: sales@seco-larm.com



Copyright © 2019 SECO-LARM U.S.A, Inc. All rights reserved. All trademarks are the property of SECO-LARM U.S.A., Inc. or their respective owners. The SECO-LARM policy is one of continual development. For that reason, SECO-LARM reserves the right to change prices and specifications without notice. SECO-LARM is not responsible for misprints.