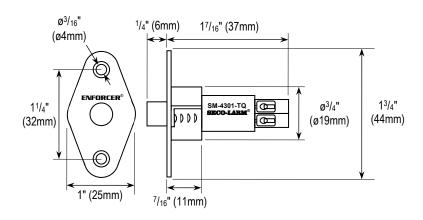

#### **Dimensions:**

## Specifications:

| Loop type                | Closed loop                                                                       |
|--------------------------|-----------------------------------------------------------------------------------|
| Electrical configuration | N.O. (SPST)                                                                       |
| Switch type              | Plunger                                                                           |
| Switch travel            | ½" (6mm)                                                                          |
| Connectors               | Screw terminals                                                                   |
| Color                    | White                                                                             |
| Material                 | High-impact ABS plastic                                                           |
| Contacts                 | Iridium-plated                                                                    |
| Contact rating           | 0.1A@100VDC (max.)                                                                |
|                          | 1.0A@10VDC (max.)                                                                 |
|                          | 10W (max.)                                                                        |
| Operating temperature    | -15°~160° F (-25°~70° C)                                                          |
| Switch cycles            | 50 Million (0.1mA@5VDC)                                                           |
| Dimensions               | 1 <sup>3</sup> / <sub>4</sub> "x1"x1 <sup>7</sup> / <sub>16</sub> " (44x25x37 mm) |
| Magnet                   | Rare-earth neodymium                                                              |