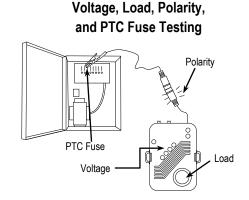

#### **Features:**

- Performs 6 essential tests in the field:
  - Continuity Testing: Check the continuity of a circuit, wire run, or dry contact
  - Voltage Testing: Check the voltage of power sources in the field without a multimeter
  - Load Testing: Apply a simulated 1A or 500mA load to power sources to check the voltage under load
  - Polarity Testing: Check polarity of wires using the illuminated power connector
  - Voltage Drop Testing: Check the amount of voltage drop over long cable runs
  - PTC Fuse Testing: Check the integrity of PTC fuses
- Strength indication LEDs help test Load, Voltage, and PTC Fuses
- Selectable load: 0.5A or 1A to test wiring depending on location, device to be tested, and anticipated voltage drop
- Illuminated power connector: Clearly displays voltage polarity
- Overheat indicator
- Alligator clips included