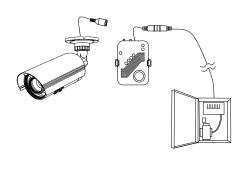

# Voltage Drop Testing

SECO-LARM® U.S.A., Inc.

16842 Millikan Avenue, Irvine, CA 92606

**Phone:** (949) 261-2999 | (800) 662-0800 **Fax:** (949) 261-7326 **Website:** www.seco-larm.com **Email:** sales@seco-larm.com

#### **Features:**

- Performs 6 essential tests in the field:
  - Continuity Testing: Check the continuity of a circuit, wire run, or dry contact
  - Voltage Testing: Check the voltage of power sources in the field without a multimeter
  - Load Testing: Apply a simulated 1A or 500mA load to power sources to check the voltage under load
  - Polarity Testing: Check polarity of wires using the illuminated power connector
  - Voltage Drop Testing: Check the amount of voltage drop over long cable runs
  - PTC Fuse Testing: Check the integrity of PTC fuses
- Strength indication LEDs help test Load, Voltage, and PTC Fuses
- Selectable load: 0.5A or 1A to test wiring depending on location, device to be tested, and anticipated voltage drop
- Illuminated power connector: Clearly displays voltage polarity
- Overheat indicator
- Alligator clips included