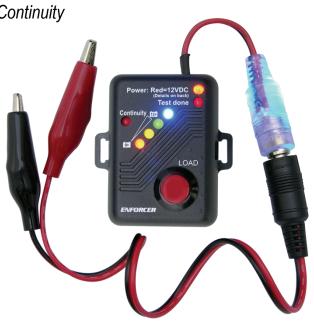

# Continuity Testing

#### **Features:**

- Performs 6 essential tests in the field:
  - Continuity Testing: Check the continuity of a circuit, wire run, or dry contact
  - Voltage Testing: Check the voltage of power sources in the field without a multimeter
  - Load Testing: Apply a simulated 1A or 500mA load to power sources to check the voltage under load
  - Polarity Testing: Check polarity of wires using the illuminated power connector
  - Voltage Drop Testing: Check the amount of voltage drop over long cable runs
  - PTC Fuse Testing: Check the integrity of PTC fuses
- Strength indication LEDs help test Load, Voltage, and PTC Fuses
- Selectable load: 0.5A or 1A to test wiring depending on location, device to be tested, and anticipated voltage drop
- Illuminated power connector: Clearly displays voltage polarity
- Overheat indicator
- Alligator clips included