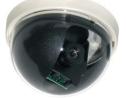

# Use with these SECO-LARM Dome Cameras:

EV-1223C12Q — 4.3mm Lens Color Dome Camera EV-122C-2Q — 2.9mm Lens Color Dome Camera EV-122B-4Q — 4.3mm Lens B/W Dome Camera

#### EV-1223C12Q (shown)

VB-CN1Q (Camera not included)

For use with most dome cameras with 3" diameter

Small size fits neatly in almost any corner for an attractive fit.

SECO-LARM Dome Cameras offer multi-axis gimbals.