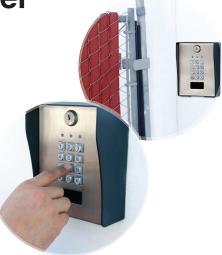

## RUGGED OUTDOOR KEYPAD

## Heavy-Duty Outdoor Access Control Keypad with Proximity Reader

ENFORCER

## SK-3133-PPQ

- Rugged vandal-resistant construction with a heavy-duty stainless-steel faceplate and a coated steel body
- · Suitable for wall, post, and gooseneck mounting
- IP66 Weatherproof rating
- 12~24 VAC/VDC Operation, auto-adjusting
- Built-in proximity card reader (use keys, reader or both)
- 3 Outputs, with up to 1,000 user codes and/or proximity cards for output #1, 100 for output #2, and 100 for output #3
- Up to 50 temporary visitor codes with real time clock
- · Egress input lets users exit without keying in the code